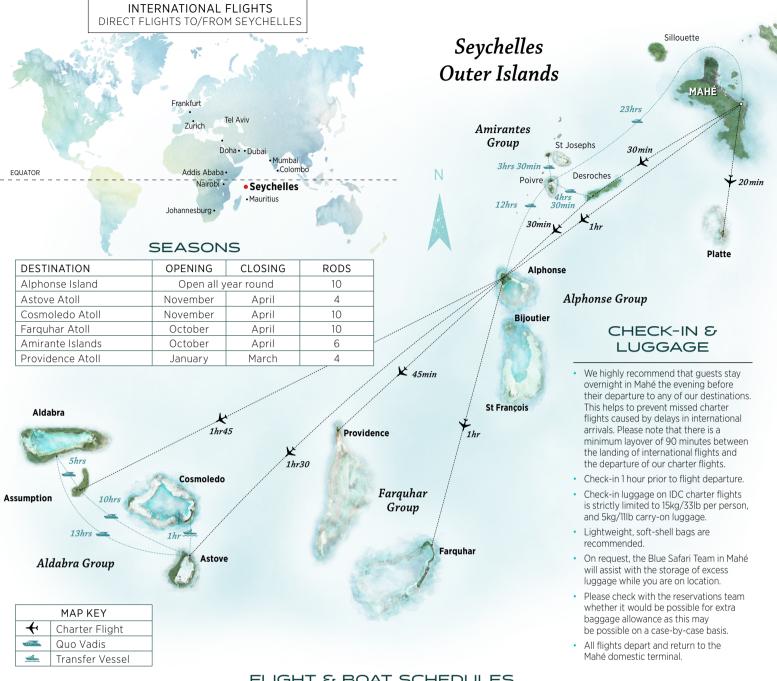

## FLIGHT & BOAT SCHEDULES

ALL FLIGHTS TO ALL DESTINATIONS, ON EVERY LEG OF THE JOURNEY, ARE AVAILABLE FOR GUESTS TRAVELLING TO AND FROM ALPHONSE ISLAND, SUBJECT TO SEAT AVAILABILITY.

| DESTINATION                                                            | DEPARTURE<br>DAY                                       | FLIGHT                                                                 | CHECK-IN                | DEPART<br>MAHÉ              | ARRIVAL                    | RETURN SECTOR<br>± MAHÉ ARRIVAL |
|------------------------------------------------------------------------|--------------------------------------------------------|------------------------------------------------------------------------|-------------------------|-----------------------------|----------------------------|---------------------------------|
| ALPHONSE ISLAND<br>FLIGHTS                                             | ROUTING                                                | MAHÉ > ALPHONSE > MAHÉ                                                 |                         |                             |                            |                                 |
|                                                                        | Saturday                                               | 1st flight                                                             | 09h00                   | 10h00                       | 11h00                      | 12h30                           |
|                                                                        | Saturday *                                             | 2nd flight                                                             | 12h30                   | 13h30                       | 14h30                      | 16h00                           |
|                                                                        | Wednesdays*                                            | 1st flight                                                             | 13h00                   | 14h00                       | 15h00                      | 16h30                           |
|                                                                        | Wednesdays*                                            | 2nd flight                                                             | 09h00                   | 10h00                       | 11h00                      | 12h30                           |
|                                                                        | * Flights are only on select Wednesdays and Saturdays. |                                                                        |                         |                             |                            |                                 |
| ASTOVE ATOLL<br>FLIGHTS                                                | ROUTING                                                | MAHÉ > ALPHONSE > ASTOVE > ALPHONSE > MAHÉ                             |                         |                             |                            |                                 |
|                                                                        | Mondays                                                | one flight                                                             | 07h00                   | 09h00                       | 11h00                      | 14h30                           |
|                                                                        | Thursdays                                              |                                                                        |                         |                             |                            |                                 |
| COSMOLEDO ATOLL<br>BOAT TRANSFERS                                      | ROUTING                                                | MAHÉ > ALPHONSE > ASTOVE > COSMOLEDO (BOAT) > ASTOVE > ALPHONSE > MAHÉ |                         |                             |                            |                                 |
|                                                                        | Mondays                                                | one flight                                                             | 07h00                   | 09h00                       | 11h00                      | 14h30                           |
|                                                                        | Thursdays                                              |                                                                        |                         |                             |                            |                                 |
| FARQUHAR ATOLL<br>FLIGHTS                                              | ROUTING                                                | MAHÉ > ALPHONSE > FARQUHAR > MAHÉ                                      |                         |                             |                            |                                 |
|                                                                        | Wednesdays                                             | one flight                                                             | 08h00                   | 09h00                       | 11h30                      | 14h30                           |
| PROVIDENCE ATOLL<br>FLIGHTS                                            | ROUTING                                                | MAHÉ > ALPHONSE > PROVIDENCE > ALPHONSE > MAHÉ                         |                         |                             |                            |                                 |
|                                                                        | Sundays                                                | one flight                                                             | 08h00                   | 09h00                       | 11h15                      | 14h30                           |
| PLEASE NOTE: Flight schedules an<br>Mahé arrival times are dependent o |                                                        |                                                                        | gly recommend always co | nfirming your flight timing | s with our reservations te | am before departure.            |